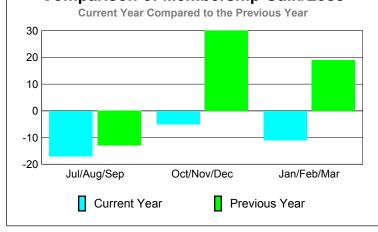

## YTD Status Quo Clubs 2009-2010

Status Quo Clubs Compared to Status Quo Members

6
4
2
0
-2
-4
-6

Jul/Aug/Sep Oct/Nov/Dec Jan/Feb/Mar

Status Quo Clubs

Total Status Quo Members

| <u>MEMBERSHIP</u> |                     |                       |                           |                          |                          |  |  |
|-------------------|---------------------|-----------------------|---------------------------|--------------------------|--------------------------|--|--|
|                   |                     | Member                | <u>Membership</u>         |                          |                          |  |  |
|                   |                     | 200                   | 2008-2009                 |                          |                          |  |  |
| Month             | Net<br>Memb<br>Goal | Actual<br>New<br>Memb | Actual<br>Dropped<br>Memb | Gain/<br>Loss of<br>Memb | Gain/<br>Loss of<br>Memb |  |  |
| Jul/Aug/Sep       | <u>-5</u>           | 24                    | -41                       | -17                      | -13                      |  |  |
| Oct/Nov/Dec       | 15                  | 30                    | -35                       | -5                       | 30                       |  |  |
| Jan/Feb/Mar       | 20                  | 33                    | -44                       | -11                      | 19                       |  |  |
| Totals            | 30                  | 87                    | -120                      | -33                      | 36                       |  |  |