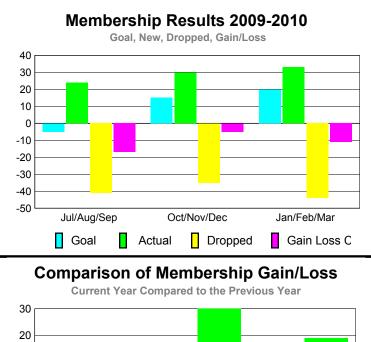

## YTD Status Quo Clubs 2009-2010

Status Quo Clubs Compared to Status Quo Members

6
4
2
0
-2
-4
-6

Jul/Aug/Sep Oct/Nov/Dec Jan/Feb/Mar

Status Quo Clubs

Total Status Quo Members

| <u>MEMBERSHIP</u> |                     |                       |                           |                          |                          |  |  |
|-------------------|---------------------|-----------------------|---------------------------|--------------------------|--------------------------|--|--|
|                   |                     | Member                | <u>Membership</u>         |                          |                          |  |  |
|                   |                     | 200                   | 2008-2009                 |                          |                          |  |  |
| Month             | Net<br>Memb<br>Goal | Actual<br>New<br>Memb | Actual<br>Dropped<br>Memb | Gain/<br>Loss of<br>Memb | Gain/<br>Loss of<br>Memb |  |  |
| Jul/Aug/Sep       | <u>-5</u>           | 24                    | -41                       | -17                      | -13                      |  |  |
| Oct/Nov/Dec       | 15                  | 30                    | -35                       | -5                       | 30                       |  |  |
| Jan/Feb/Mar       | 20                  | 33                    | -44                       | -11                      | 19                       |  |  |
| Totals            | 30                  | 87                    | -120                      | -33                      | 36                       |  |  |