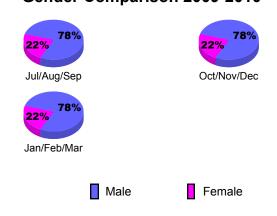

| Net<br>Memb<br>Goal | Actual<br>New<br>Memb | Actual<br>Dropped<br>Memb | Gain/<br>Loss of<br>Memb | Gain/<br>Loss of<br>Memb |  |  |
| Jul/Aug/Sep       | <u>-5</u>           | 24                    | -41                       | -17                      | -13                      |  |  |
| Oct/Nov/Dec       | 15                  | 30                    | -35                       | -5                       | 30                       |  |  |
| Jan/Feb/Mar       | 20                  | 33                    | -44                       | -11                      | 19                       |  |  |
| Totals            | 30                  | 87                    | -120                      | -33                      | 36                       |  |  |





## Gender Comparison 2009-2010